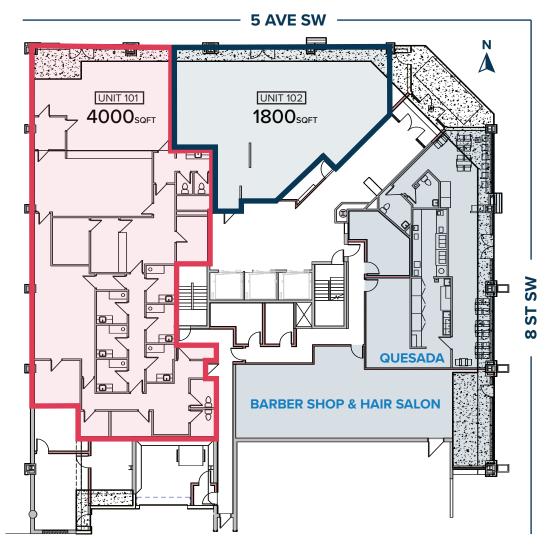

## 1800-4000 SQFT

**IMMEDIATE AVAILABILITY** 

#### **SPECIFICATIONS**

• **LEASABLE AREAS**: **101:** 4,000 SQFT

**102:** 1,800 SQFT

POWER: 3 Phase 200 AMP, 208 VOLT

• CEILING HEIGHT: Mininum 10' Clearance

• **HEATING**: HVAC

LEASE RATE: From \$35 PSF

• **OPERATING COSTS**: \$15 PSF